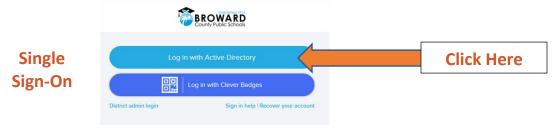

### **Step 1:** Go to https://sso.browardschools.com

• Click on Active Directory to go to log in screen below (step 2)