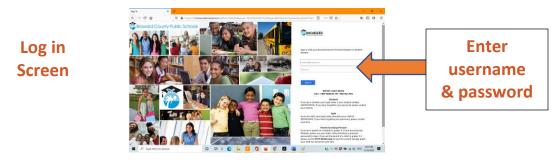

### **Step 2:** Enter Student ID Number and Password

- User name is the Student ID number (example: 06#######)
- Enter password (if forgotten, please contact your school)
- Click OK to go to the Clever Launch Pad below (step 3)