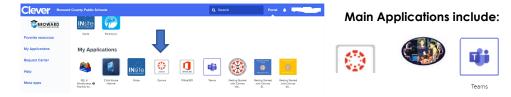

## Step 3: On Clever Launch Pad locate the Canvas tab; double click to launch Secondary grades click Virtual Counselor for class schedules All grades use Teams tile for video conferencing

Clever Launch Pad